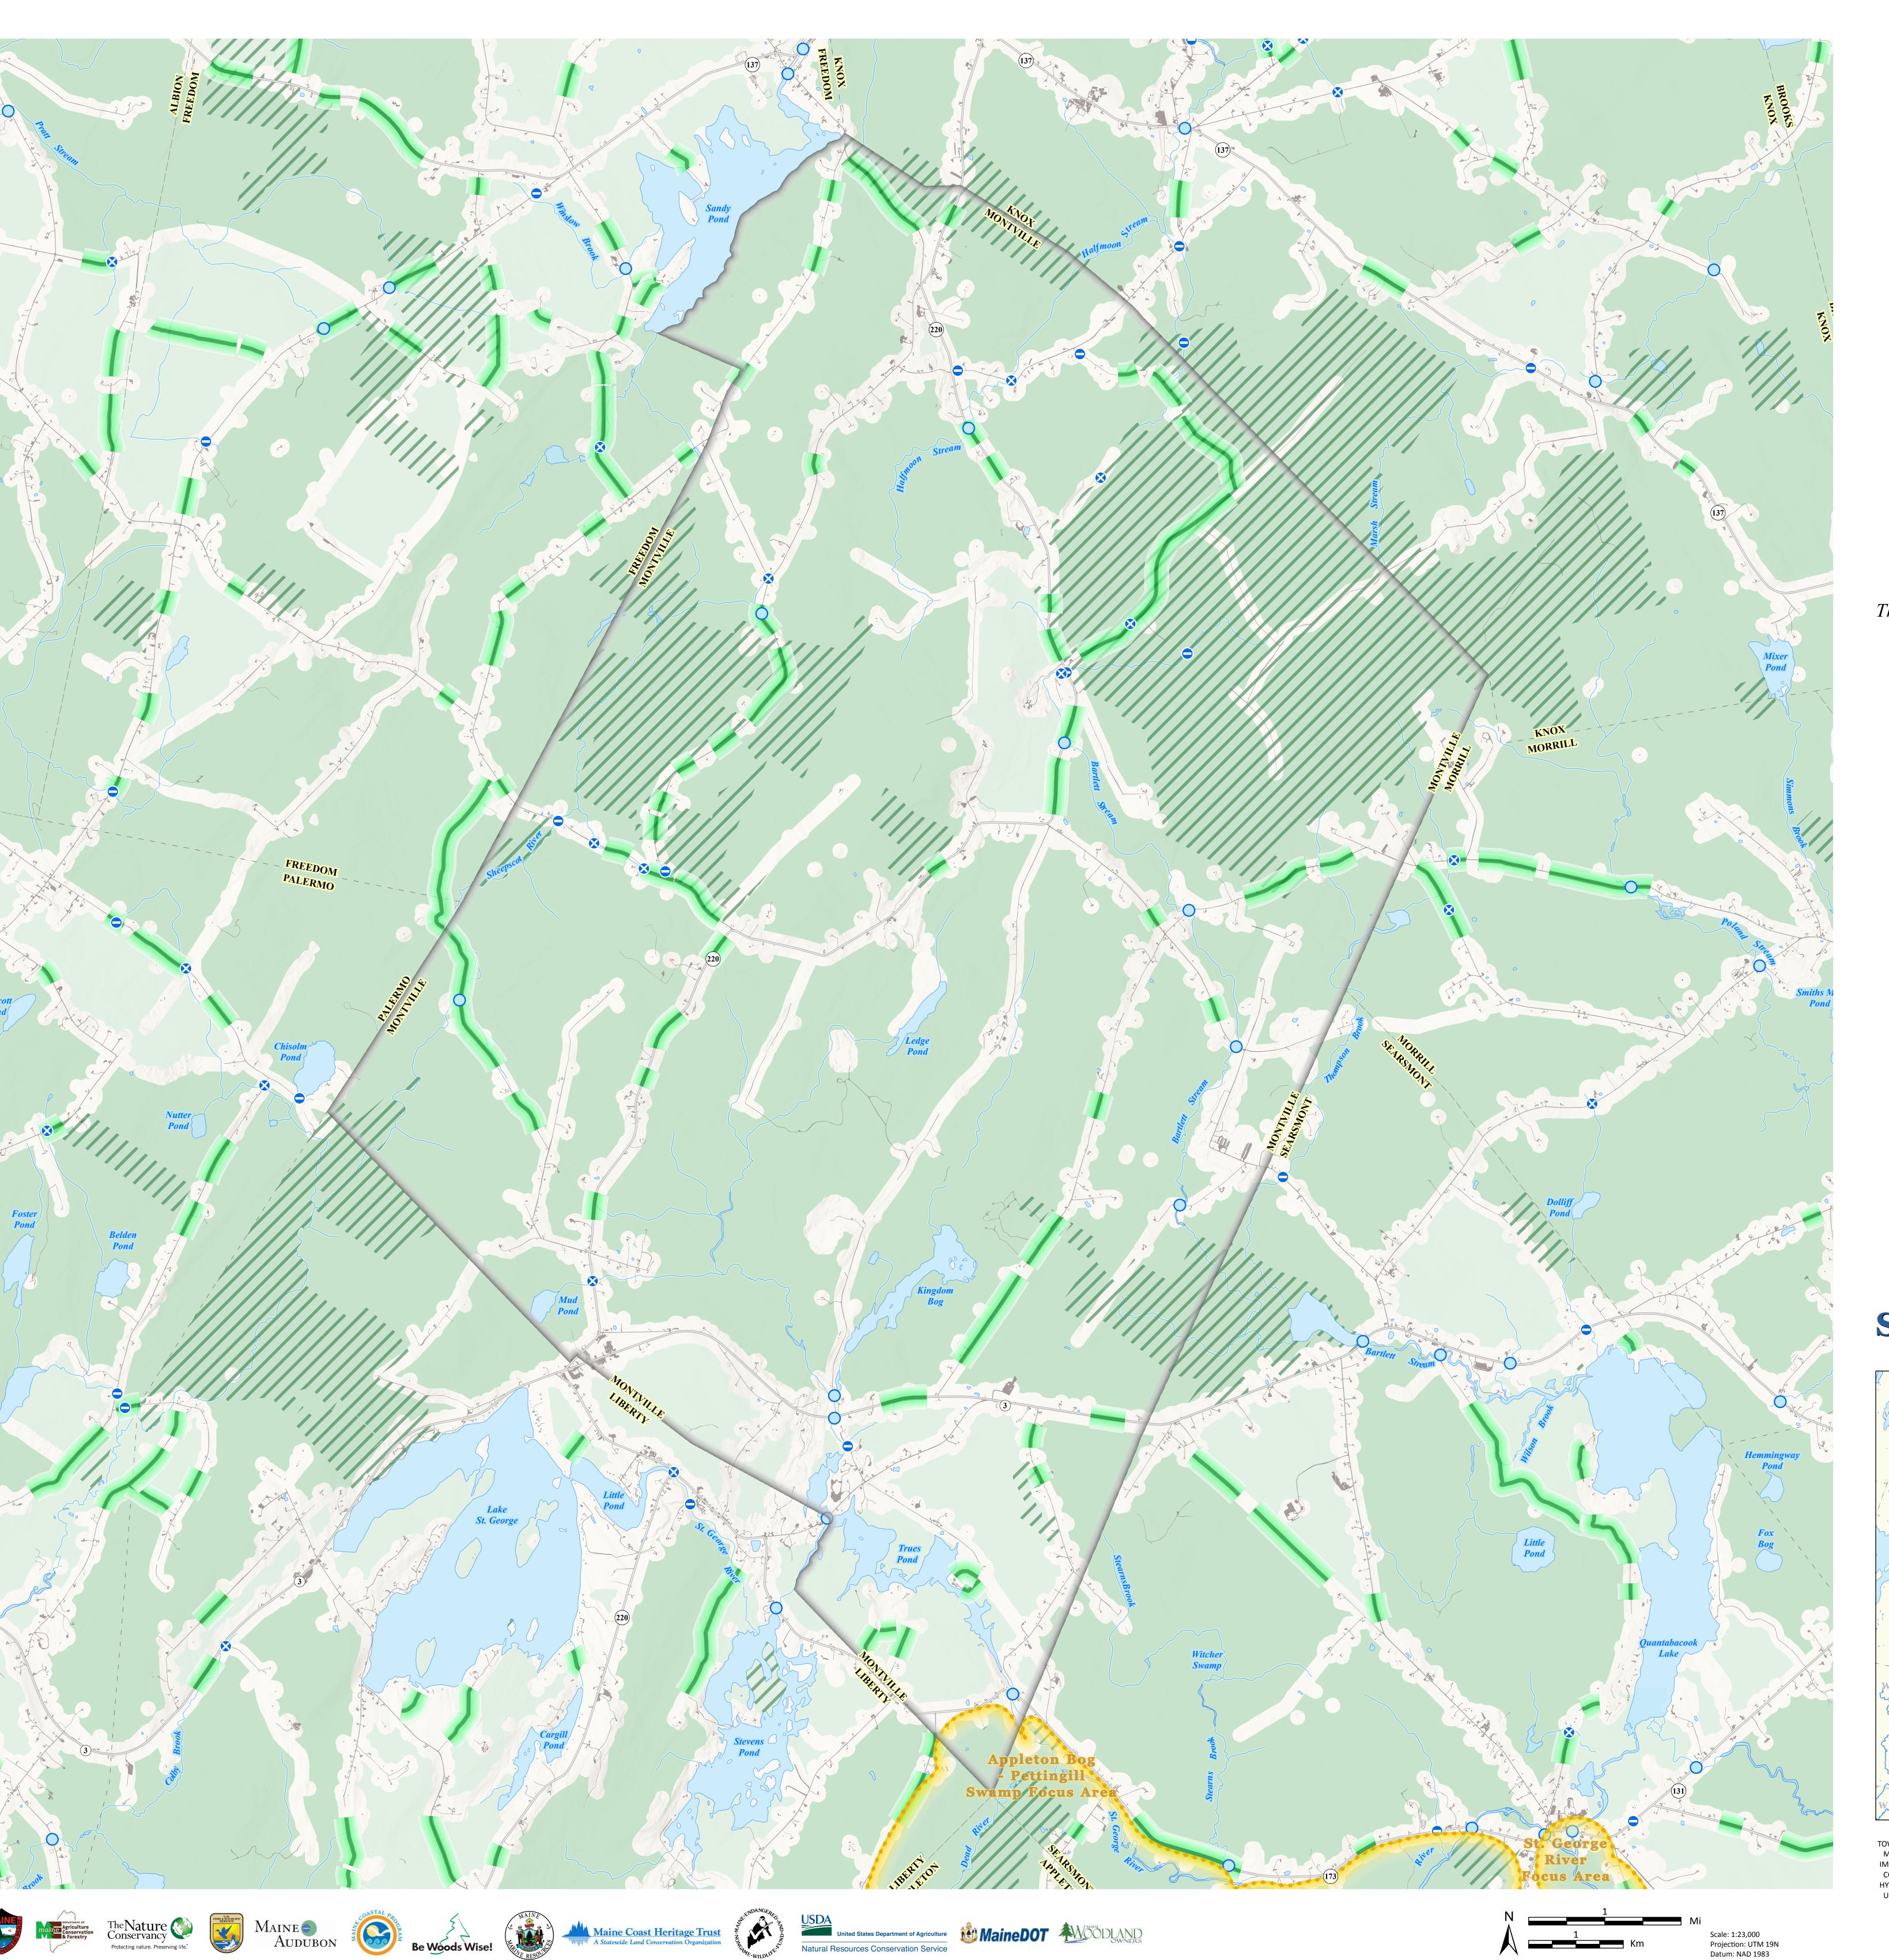

## **Habitat Connectivity** Conserved Lands, **Undeveloped Habitat Blocks** & Habitat Connectors

## Montville

This map is nonregulatory and is intended for planning purposes only

## Focus Areas of Statewide Ecological Signficance

Explore more Focus Areas on the BwH Map Viewer

CONSERVED LANDS ME Dept of Ag., Cons., and For., Land Use Planning Comm'n, UNDEVELOPED HABITAT BLOCKS Beginning with Habitat (2020)

FOCUS AREAS & HABITAT CONNECTORS Beginning with Habitat (2023)
MAINE STREAM HABITAT VIEWER CROSSINGS ME Dep. of Inland Fisheries and Wildlife (2024) ME Dep. of Inland Fisheries and Wildlife (2022)