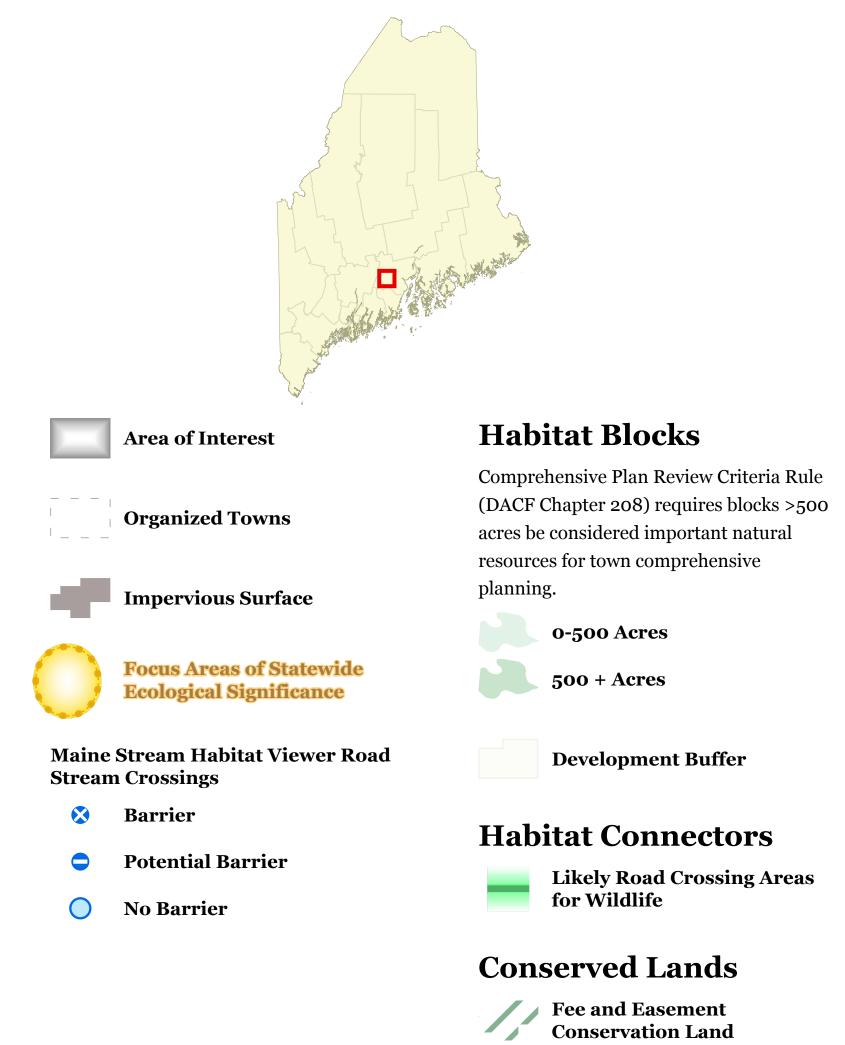

## **Habitat Connectivity** Conserved Lands, **Undeveloped Habitat Blocks** & Habitat Connectors

## Focus Areas of Statewide Ecological Signficance

Explore more Focus Areas on the BwH Map Viewer

CONSERVED LANDS ME Dept of Ag., Cons., and For., Land Use Planning Comm'n, UNDEVELOPED HABITAT BLOCKS Beginning with Habitat (2020)

FOCUS AREAS & HABITAT CONNECTORS Beginning with Habitat (2023)
MAINE STREAM HABITAT VIEWER CROSSINGS ME Dep. of Inland Fisheries and Wildlife (2024) ME Dep. of Inland Fisheries and Wildlife (2022)